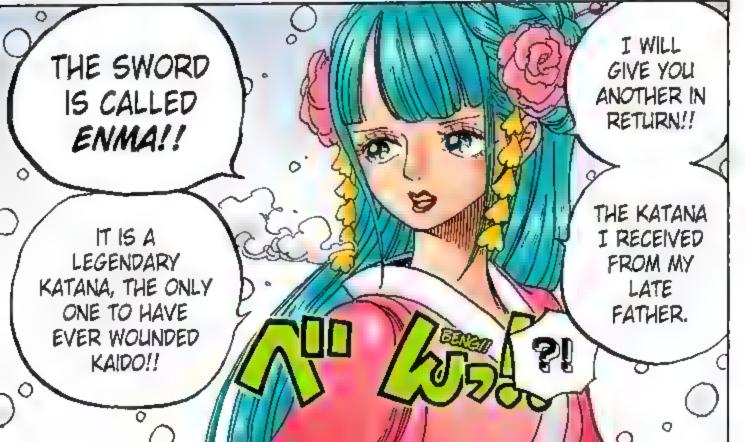

#### Story . あらすじ・

After two years of hard training, the Straw Hat pirates are back together, first at the Sabaody Archipelago and then through Fish-Man Island to their next stage: the New World!!

Luffy and crew disembark on Wano for the purpose of defeating Kaido, one of the Four Emperors. They begin to recruit allies for a raid in two weeks' time, but Kaido's sudden appearance leads to Luffy's defeat. Luffy is sent to the excavation labor camp while the rest of the crew is spotted by Kajdo's underlings and have to go on the run!

As the group works to collect info, free Luffy and gather more allies, Kaido's side learns about the raid plan. A former daimyo with the Kozuki Clan, Yasuie realizes the danger and gives up his life to pretend to take responsibility, sending the plan back to square one. Kin'emon and company mourn his death, but there are still many problems to be solved before the raid...